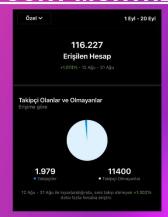

## **INSTAGRAM ACCOUNT MONTHLY DATA STATISTICS**

As of 31.08.2021, 2347 followers were reached. Statistically, the number of accounts accessed to our account is 12,364.

As of 20.09.2021, 3011 followers were reached. Statistically, the number of accounts accessed to our account is 116,227.

As of 20.09.2021, 3011 followers were reached.