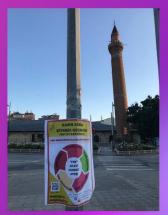

After preparing our hand brochures and poster designs to raise social awareness of FMF disease, brochures were handed out to raise awareness. Our posters were hung in 12 cities, and our design was published on billboards in Antalya.

**Event:** Poster Work

**Aim:** To raise awareness by hanging posters in different cities. We used 2 designs while preparing our poster. We included the symptoms of the disease in our first poster design. In our second poster, we aimed to convey the message that we are stronger together and we are aware through the picture of people hugging each other.

**Target:** We aimed to hang our posters in streets and neighborhoods with at least 2 posters in every city.

**Result:** Our posters were hung at more than 50 points in 12 cities.

**Event:** Brochure Work