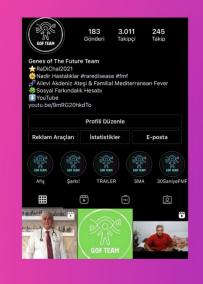

#### **INSTAGRAM ACCOUNT MONTHLY DATA STATISTICS** 28.850 Son 30 Gün V 1 Tem - 30 Ter 25,369 24.709 **Erisilen Hesap** Takipçi Olanlar ve Olmayanlar 1.591 23,700 2800 826 İçerik Türü 5.827 1.659 2300

On 01.05.2021, an Instagram account was opened with the username gofteam.fmf to create social awareness. Informative content is shared on our account for FMF awareness. As of 01.05.2021, 1200 followers were reached on 30.05.2021. Statistically, the number of accounts accessed to our account is 28,850.

As of 30.06.2021, 1724 followers were reached. Statistically, the number of accounts accessed to our account is 25,369.

As of 31.07.2021, 2145 followers were reached. Statistically, the number of accounts accessed to our account is 24,709.

## **INSTAGRAM ACCOUNT MONTHLY DATA STATISTICS**

As of 31.08.2021, 2347 followers were reached. Statistically, the number of accounts accessed to our account is 12,364.

As of 20.09.2021, 3011 followers were reached. Statistically, the number of accounts accessed to our account is 116,227.

#### **FACEBOOK ACCOUNT DATA STATISTICS**

On 04.05.2021, a facebook page was opened with the username gofteam.fmf to create social awareness. Informative content is shared on our account for FMF awareness. As of 21.09.2021, 270 followers were reached. Statistically, the number of accounts accessed to our account is 7.031.