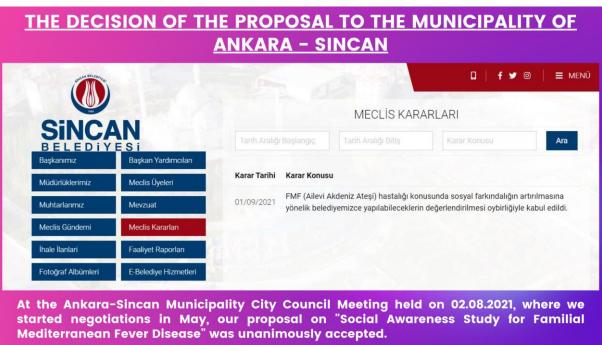

**Target:** To appear at bus stops and on billboards.

**Result:** Our 2 Turkish and 1 English designs in Antalya-Muratpaşa region were hung in 3 busy areas of the city. At the Ankara-Sincan Municipality council meeting, a proposal was presented under the name of "FMF Disease Social Awareness Study" and it was approved by the parliament. A meeting was held with Edirne Municipality through the owner of Edirne TV Media and it was concluded positively. There is a queue for Edirne billboards. We have met with Karaman Municipality and received a positive response from there. Finally, we continue to meet with Samsun Municipality.