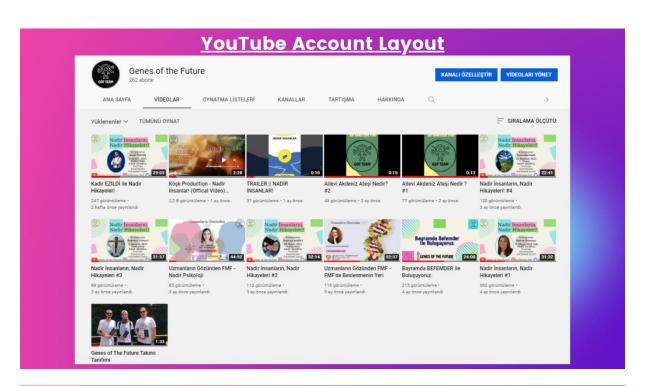

#### **TWITTER AND YOUTUBE ACCOUNT DATA STATISTICS**

accessed statistically is 102,300.

On 02.05.2021, a YouTube account was opened with the username Genes of the Future to create social awareness. Live broadcast events were organized on our account for FMF awareness. As of 21.09.2021, 262 followers were reached. Statistically, the number of accounts accessed to our account is 4,681.

#### **YOUTUBE ACCOUNT DATA STATISTICS** GENES OF THE FUTURE Genes of the Future KANALI ÖZELLEŞTİR VİDEOLARI YÖNET VIDEOLAR OYNATMA LİSTELERİ KANALLAR TARTIŞMA HAKKINDA Acıklama İstatistikler RaDiChal'21 2 May 2021 tarihinde katıldı RaDiChari21 Allevi Akdeniz Ateşi & Familial Mediterranean Fever Sosyal Farkındalık Hesabı Twitter: gofteam\_fmf Instagram: gofteam.fmf #fmf #raredisease 4.681 görüntüleme On 02.05.2021, a YouTube account was opened with the username Genes of the Future to create social awareness. Live broadcast events were organized on our account for FMF awareness. As of 21.09.2021, 262 followers were reached. Statistically, the number of accounts accessed to our account is 4,681.