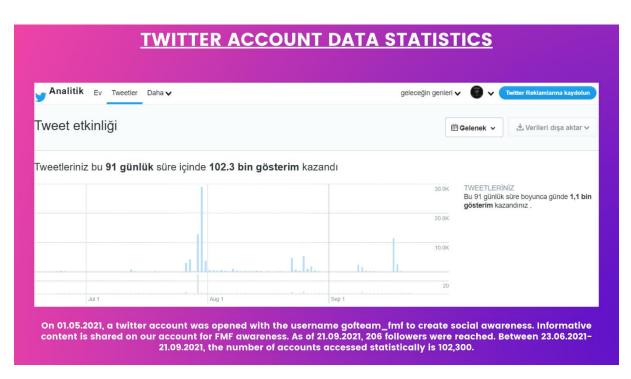

#### **TWITTER AND YOUTUBE ACCOUNT DATA STATISTICS**

accessed statistically is 102,300.

On 02.05.2021, a YouTube account was opened with the username Genes of the Future to create social awareness. Live broadcast events were organized on our account for FMF awareness. As of 21.09.2021, 262 followers were reached. Statistically, the number of accounts accessed to our account is 4,681.