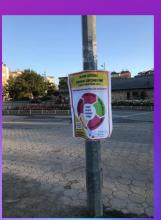

After preparing our hand brochures and poster designs to raise social awareness of FMF disease, brochures were handed out to raise awareness. Our posters were hung in 12 cities, and our design was published on billboards in Antalya.

**Event:** Poster Work

**Aim:** To raise awareness by hanging posters in different cities. We used 2 designs while preparing our poster. We included the symptoms of the disease in our first poster design. In our second poster, we aimed to convey the message that we are stronger together and we are aware through the picture of people hugging each other.

**Target:** We aimed to hang our posters in streets and neighborhoods with at least 2 posters in every city.

**Result:** Our posters were hung at more than 50 points in 12 cities.

**Event:** Brochure Work