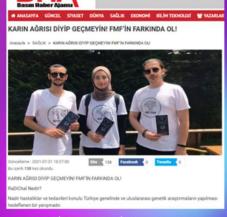

On September 17, World FMF awareness day, we managed to enter the Turkey Agenda by working on the Twitter agenda.

Our article, which we created for awareness, was published on news sites and newspapers by bringing the FMF disease to the press.

Press News Agency website: <a href="http://www.basinhaberajansi.com/haber/10053/karinagrisi-diyip-gecmayan-fmfin-farkinda-ol.html">http://www.basinhaberajansi.com/haber/10053/karinagrisi-diyip-gecmayan-fmfin-farkinda-ol.html</a>