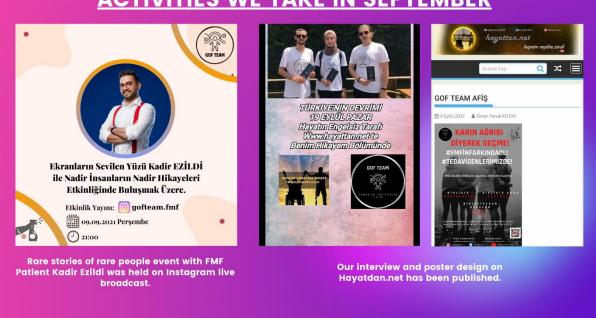

Our poster has been published on Hayatdan.net.

Hayatdan.net site: GOF TEAM AFİŞ - Hayattan.Net

Our interview with Mr. Ömer, one of the team members of Hayattan.net, has been published.

Interview link: http://hayattan.net/turkiyenin-devrimi/