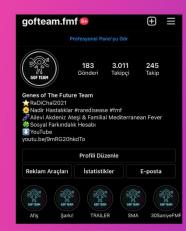

#### **INSTAGRAM ACCOUNT MONTHLY DATA STATISTICS** 28.850 Son 30 Gün V 1 Tem - 30 Ter 25,369 24.709 **Erisilen Hesap** Takipçi Olanlar ve Olmayanlar 1.591 23,700 2800 826 İçerik Türü 5.827 1.659 2300

On 01.05.2021, an Instagram account was opened with the username gofteam.fmf to create social awareness. Informative content is shared on our account for FMF awareness. As of 01.05.2021, 1200 followers were reached on 30.05.2021. Statistically, the number of accounts accessed to our account is 28,850.

As of 30.06.2021, 1724 followers were reached. Statistically, the number of accounts accessed to our account is 25,369.

As of 31.07.2021, 2145 followers were reached. Statistically, the number of accounts accessed to our account is 24,709.

## **INSTAGRAM ACCOUNT MONTHLY DATA STATISTICS**

As of 31.08.2021, 2347 followers were reached. Statistically, the number of accounts accessed to our account is 12,364.

As of 20.09.2021, 3011 followers were reached. Statistically, the number of accounts accessed to our account is 116,227.

As of 20.09.2021, 3011 followers were reached.