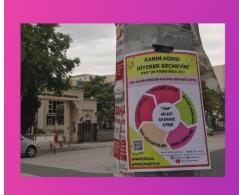

After preparing our hand brochures and poster designs to raise social awareness of FMF disease, brochures were handed out to raise awareness. Our posters were hung in 12 cities, and our design was published on billboards in Antalya.

**Result:** Our article that we prepared for awareness was published in 8 news sites and newspapers in total.

**Event:** Aware Cities – Billboard Study with GOF Team

**Aim:** To inform people by hanging the billboard design that we have prepared on the billboards in the densely populated areas of the cities. While preparing the design of our poster, we included the symptoms of our disease. We aimed to give the message that we are stronger together by putting a picture of people hugging each other.

**Event:** Poster Work

**Aim:** To raise awareness by hanging posters in different cities. We used 2 designs while preparing our poster. We included the symptoms of the disease in our first poster design. In our second poster, we aimed to convey the message that we are stronger together and we are aware through the picture of people hugging each other.