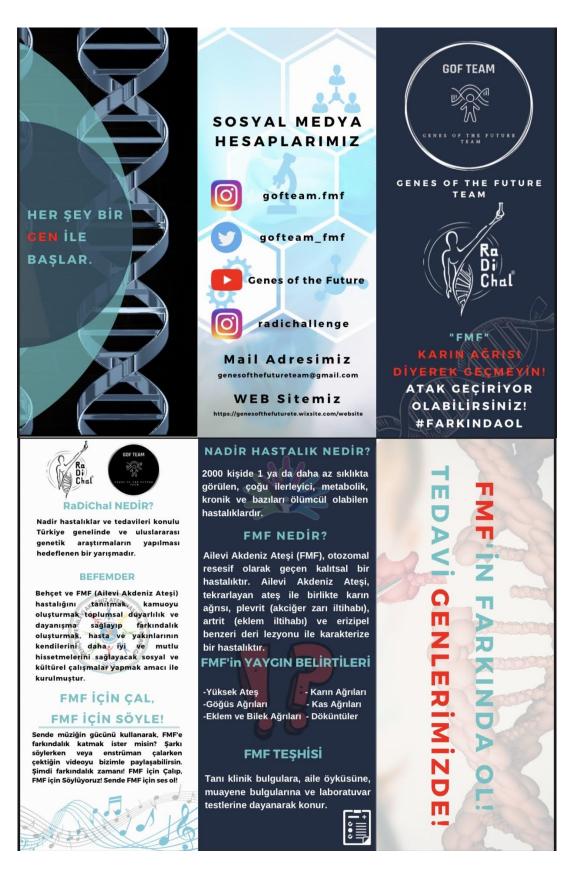

GOF TEAM Discord Account Link: <a href="https://discord.gg/ThguUDme">https://discord.gg/ThguUDme</a>

Figure 1. Poster Design

Figure 2. Poster Design

**Figure 3.** Brochure Design – Front and Back

**Figure 4.** Bookmark Design 1- front side

**Aim:** To raise awareness by distributing brochures in different cities. In our brochure content; What is a rare disease, familial mediterranean fever (FMF) disease, symptoms, clinical diagnosis, RaDiChal competition, BEFEMDER, PLAY for FMF, TELL for FMF! We included the event and our social media accounts.