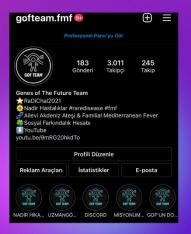

#### **INSTAGRAM ACCOUNT MONTHLY DATA STATISTICS** 28.850 Son 30 Gün V 1 Tem - 30 Ter 25,369 24.709 **Erisilen Hesap** Takipçi Olanlar ve Olmayanlar 1.591 23,700 2800 826 İçerik Türü 5.827 1.659 2300

On 01.05.2021, an Instagram account was opened with the username gofteam.fmf to create social awareness. Informative content is shared on our account for FMF awareness. As of 01.05.2021, 1200 followers were reached on 30.05.2021. Statistically, the number of accounts accessed to our account is 28,850.

As of 30.06.2021, 1724 followers were reached. Statistically, the number of accounts accessed to our account is 25,369.

As of 31.07.2021, 2145 followers were reached. Statistically, the number of accounts accessed to our account is 24,709.

## **INSTAGRAM ACCOUNT MONTHLY DATA STATISTICS**

As of 31.08.2021, 2347 followers were reached. Statistically, the number of accounts accessed to our account is 12,364.

As of 20.09.2021, 3011 followers were reached. Statistically, the number of accounts accessed to our account is 116,227.

As of 20.09.2021, 3011 followers were reached.