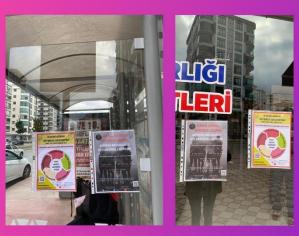

After preparing our hand brochures and poster designs to raise social awareness of FMF disease, brochures were handed out to raise awareness. Our posters were hung in 12 cities, and our design was published on billboards in Antalya.

**Event:** Poster Work

**Aim:** To raise awareness by hanging posters in different cities. We used 2 designs while preparing our poster. We included the symptoms of the disease in our first poster design. In our second poster, we aimed to convey the message that we are stronger together and we are aware through the picture of people hugging each other.

**Target:** We aimed to hang our posters in streets and neighborhoods with at least 2 posters in every city.

**Result:** Our posters were hung at more than 50 points in 12 cities.

**Event:** Brochure Work

**Aim:** To raise awareness by distributing brochures in different cities. In our brochure content; What is a rare disease, familial mediterranean fever (FMF) disease, symptoms, clinical diagnosis, RaDiChal competition, BEFEMDER, PLAY for FMF, TELL for FMF! We included the event and our social media accounts.

**Target:** We aimed to distribute 100 brochures.

**Result:** Our brochures were distributed in 8 cities in total.

**Event:** Twitter agenda work

**Aim:** To raise awareness of FMF disease by working on the twitter agenda on September 17, World FMF Day.