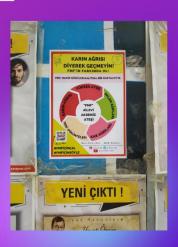

After preparing our hand brochures and poster designs to raise social awareness of FMF disease, brochures were handed out to raise awareness. Our posters were hung in 12 cities, and our design was published on billboards in Antalya.

**Result:** Our article that we prepared for awareness was published in 8 news sites and newspapers in total.

**Event:** Aware Cities – Billboard Study with GOF Team

**Aim:** To inform people by hanging the billboard design that we have prepared on the billboards in the densely populated areas of the cities. While preparing the design of our poster, we included the symptoms of our disease. We aimed to give the message that we are stronger together by putting a picture of people hugging each other.

**Event:** Poster Work

**Aim:** To raise awareness by hanging posters in different cities. We used 2 designs while preparing our poster. We included the symptoms of the disease in our first poster design. In our second poster, we aimed to convey the message that we are stronger together and we are aware through the picture of people hugging each other.