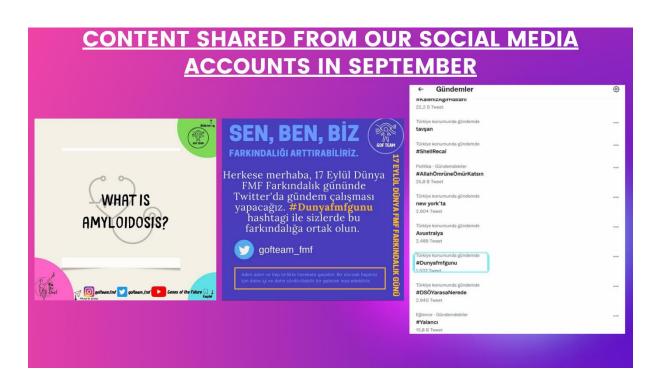

On September 17, World FMF awareness day, we managed to enter the Turkey Agenda by working on the Twitter agenda.

Our article, which we created for awareness, was published on news sites and newspapers by bringing the FMF disease to the press.

**Target:** We aimed to distribute 100 brochures.

**Result:** Our brochures were distributed in 8 cities in total.

**Event:** Twitter agenda work

**Aim:** To raise awareness of FMF disease by working on the twitter agenda on September 17, World FMF Day.

**Target:** To enter the agenda of Turkey.

**Result:** We entered the agenda of Turkey with 1532 tweets.

RARE STORIES OF RARE PEOPLE EVENT WAS HELD ON YOUTUBE AND INSTAGRAM LIVE BROADCAST WITH FMF PATIENT MS. HAVVA AND MS. NURCAN.