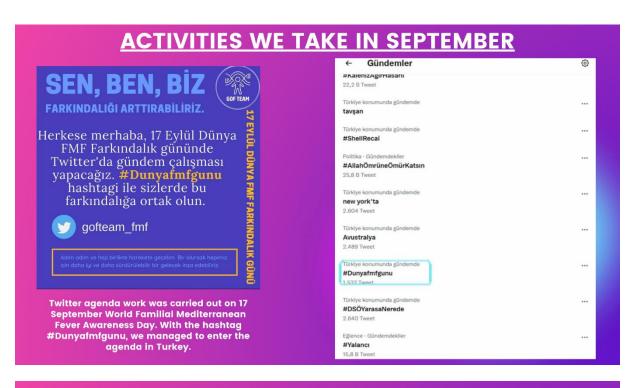

On September 17, World FMF awareness day, we managed to enter the Turkey Agenda by working on the Twitter agenda.

Our article, which we created for awareness, was published on news sites and newspapers by bringing the FMF disease to the press.

**Target:** We aimed to distribute 100 brochures.

**Result:** Our brochures were distributed in 8 cities in total.

**Event:** Twitter agenda work

**Aim:** To raise awareness of FMF disease by working on the twitter agenda on September 17, World FMF Day.

**Target:** To enter the agenda of Turkey.

**Result:** We entered the agenda of Turkey with 1532 tweets.

RARE STORIES OF RARE PEOPLE EVENT WAS HELD ON YOUTUBE AND INSTAGRAM LIVE BROADCAST WITH FMF PATIENT MS. HAVVA AND MS. NURCAN.