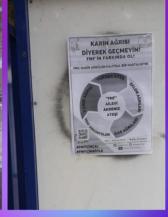

On September 17, World FMF awareness day, we managed to enter the Turkey Agenda by working on the Twitter agenda.

Our article, which we created for awareness, was published on news sites and newspapers by bringing the FMF disease to the press.

Sincan Express newspaper website link: <a href="https://sincanekspress.com/karin-agrisi-diyip-gecmeyin-fmfin-farkinda-ol-tedavi-genlerimizde/">https://sincanekspress.com/karin-agrisi-diyip-gecmeyin-fmfin-farkinda-ol-tedavi-genlerimizde/</a>