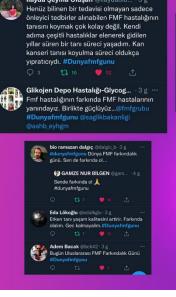

On September 17, World FMF awareness day, we managed to enter the Turkey Agenda by working on the Twitter agenda.

Our article, which we created for awareness, was published on news sites and newspapers by bringing the FMF disease to the press.

**Target:** We aimed to distribute 100 brochures.

**Result:** Our brochures were distributed in 8 cities in total.

**Event:** Twitter agenda work

**Aim:** To raise awareness of FMF disease by working on the twitter agenda on September 17, World FMF Day.

**Target:** To enter the agenda of Turkey.

**Result:** We entered the agenda of Turkey with 1532 tweets.

RARE STORIES OF RARE PEOPLE EVENT WAS HELD ON YOUTUBE AND INSTAGRAM LIVE BROADCAST WITH FMF PATIENT MS. HAVVA AND MS. NURCAN.