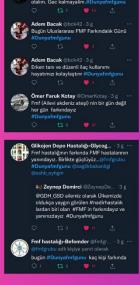

On September 17, World FMF awareness day, we managed to enter the Turkey Agenda by working on the Twitter agenda.

Our article, which we created for awareness, was published on news sites and newspapers by bringing the FMF disease to the press.

**Target:** We aimed to distribute 100 brochures.

**Result:** Our brochures were distributed in 8 cities in total.

**Event:** Twitter agenda work

**Aim:** To raise awareness of FMF disease by working on the twitter agenda on September 17, World FMF Day.

**Target:** To enter the agenda of Turkey.

**Result:** We entered the agenda of Turkey with 1532 tweets.

RARE STORIES OF RARE PEOPLE EVENT WAS HELD ON YOUTUBE AND INSTAGRAM LIVE BROADCAST WITH FMF PATIENT MS. HAVVA AND MS. NURCAN.