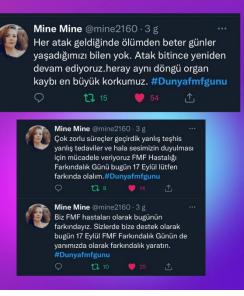

On September 17, World FMF awareness day, we managed to enter the Turkey Agenda by working on the Twitter agenda.

Our article, which we created for awareness, was published on news sites and newspapers by bringing the FMF disease to the press.

**Target:** We aimed to distribute 100 brochures.

**Result:** Our brochures were distributed in 8 cities in total.

**Event:** Twitter agenda work

**Aim:** To raise awareness of FMF disease by working on the twitter agenda on September 17, World FMF Day.

**Target:** To enter the agenda of Turkey.

**Result:** We entered the agenda of Turkey with 1532 tweets.

RARE STORIES OF RARE PEOPLE EVENT WAS HELD ON YOUTUBE AND INSTAGRAM LIVE BROADCAST WITH FMF PATIENT MS. HAVVA AND MS. NURCAN.