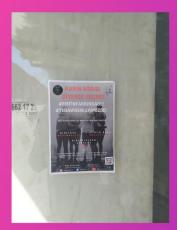

**Result:** Our article that we prepared for awareness was published in 8 news sites and newspapers in total.

**Event:** Aware Cities – Billboard Study with GOF Team

**Aim:** To inform people by hanging the billboard design that we have prepared on the billboards in the densely populated areas of the cities. While preparing the design of our poster, we included the symptoms of our disease. We aimed to give the message that we are stronger together by putting a picture of people hugging each other.

**Event:** Poster Work

**Aim:** To raise awareness by hanging posters in different cities. We used 2 designs while preparing our poster. We included the symptoms of the disease in our first poster design. In our second poster, we aimed to convey the message that we are stronger together and we are aware through the picture of people hugging each other.