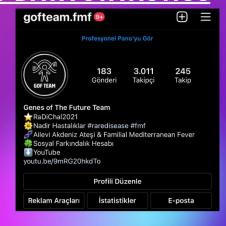

#### **TWITTER AND YOUTUBE ACCOUNT DATA STATISTICS**

accessed statistically is 102,300.

On 02.05.2021, a YouTube account was opened with the username Genes of the Future to create social awareness. Live broadcast events were organized on our account for FMF awareness. As of 21.09.2021, 262 followers were reached. Statistically, the number of accounts accessed to our account is 4,681.

#### **YOUTUBE ACCOUNT DATA STATISTICS** GENES OF THE FUTURE Genes of the Future KANALI ÖZELLEŞTİR VİDEOLARI YÖNET VIDEOLAR OYNATMA LİSTELERİ KANALLAR TARTIŞMA HAKKINDA Acıklama İstatistikler RaDiChal'21 2 May 2021 tarihinde katıldı RaDiChari21 Allevi Akdeniz Ateşi & Familial Mediterranean Fever Sosyal Farkındalık Hesabı Twitter: gofteam\_fmf Instagram: gofteam.fmf #fmf #raredisease 4.681 görüntüleme On 02.05.2021, a YouTube account was opened with the username Genes of the Future to create social awareness. Live broadcast events were organized on our account for FMF awareness. As of 21.09.2021, 262 followers were reached. Statistically, the number of accounts accessed to our account is 4,681.