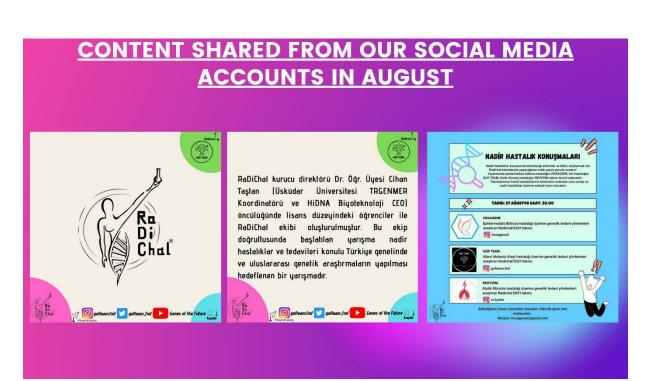

## **ACTIVITIES WE TAKE IN AUGUST**

### FMF'İN FARKINDA OL!

RaDiChal Nedir?Nadir hastalıklar ve tedavileri konulu Türkiye genelinde ve uluslararası genetik araştırmaların yapılması hedeflenen bir yarışmadır.

02 Ağustos 2021, Pazartesi, 12:10 -GENEL

On August 2, 2021, our article was published on the Başkent Postası website to create social awareness. KARIN AĞRISI DİYİP GEÇMEYİN! FMF'İN FARKINDA OL! KARIN AĞRISI DİYİP GECMEYİN!

RaDiChal Nedir?
Nadir hastalıklar ve tedavileri konulu Türkiye genelinde ve uluslararası genetik araştırmaların yapılması hedeflenen bir Nadir Hastalık Nedir?

Nadir Hastalik Nedir?

2000 kişide 1 ya da daha az sıklıkta görülen, çoğu ilerleyici, metabolik, kronik ve bazıları ölümcül olabilen hastalıklardır. Hastaların yaklaşık %50'sini çocuklar oluşturmaktadır. Nadir hastaliş sahip çocukların %30'u 5 yaşını görememektedir. Bu durumun en temel sebebi; nadir hastalıkların %95'nin tedavisinin olmamasıdır.

On August 3, 2021, our article was published on the Central Anatolian Union website to create social