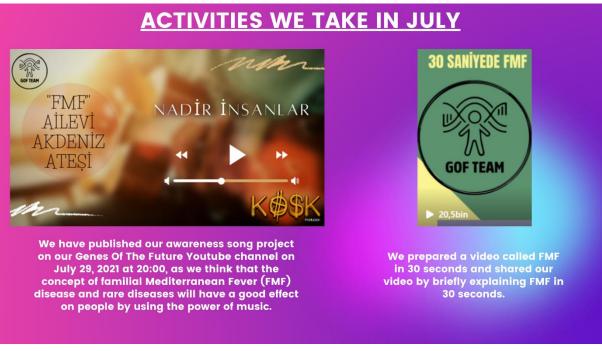

Using the power of music for FMF awareness, PLAY for FMF, SAY for FMF! We wanted to be a voice for FMF patients by starting the trend. Afterwards, we released our song titled 'Rare People', which we released for awareness.

**Event:** Awareness Song Project – Rare People!

**Aim:** To raise awareness by using the power of music.

**Target:** Publishing the awareness song on social media.

**Result:** The awareness song was shared with an informative clip video on the YouTube platform. We got 2,276 views.