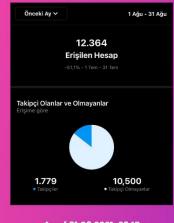

## **INSTAGRAM ACCOUNT MONTHLY DATA STATISTICS**

As of 31.08.2021, 2347 followers were reached. Statistically, the number of accounts accessed to our account is 12,364.

As of 20.09.2021, 3011 followers were reached. Statistically, the number of accounts accessed to our account is 116,227.