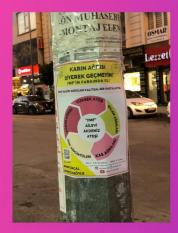

After preparing our hand brochures and poster designs to raise social awareness of FMF disease, brochures were handed out to raise awareness. Our posters were hung in 12 cities, and our design was published on billboards in Antalya.

**Event:** Poster Work

**Aim:** To raise awareness by hanging posters in different cities. We used 2 designs while preparing our poster. We included the symptoms of the disease in our first poster design. In our second poster, we aimed to convey the message that we are stronger together and we are aware through the picture of people hugging each other.

**Target:** We aimed to hang our posters in streets and neighborhoods with at least 2 posters in every city.

**Result:** Our posters were hung at more than 50 points in 12 cities.

**Event:** Brochure Work