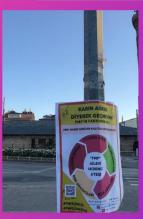

After preparing our hand brochures and poster designs to raise social awareness of FMF disease, brochures were handed out to raise awareness. Our posters were hung in 12 cities, and our design was published on billboards in Antalya.

**Event:** Poster Work

**Aim:** To raise awareness by hanging posters in different cities. We used 2 designs while preparing our poster. We included the symptoms of the disease in our first poster design. In our second poster, we aimed to convey the message that we are stronger together and we are aware through the picture of people hugging each other.

**Target:** We aimed to hang our posters in streets and neighborhoods with at least 2 posters in every city.

**Result:** Our posters were hung at more than 50 points in 12 cities.

**Event:** Brochure Work