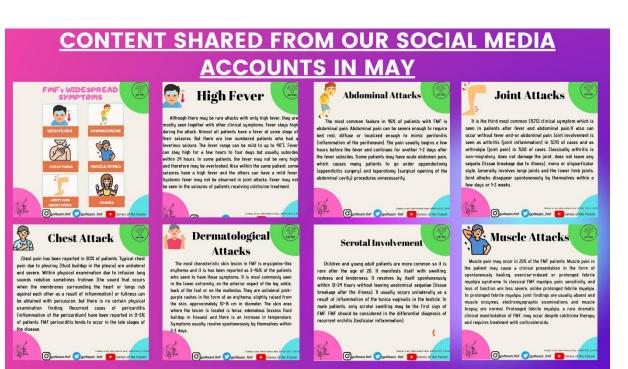

## **CONTENT SHARED FROM OUR SOCIAL MEDIA ACCOUNTS IN MAY**

#### **Vasculitis**

It is known that an important disease group associated with FMF disease is vascullist. It should be kept in mind that vescullist can be seen both in differential diseposis and with FMF since the dela of vescullis and FMF disecks are similar in terms of clinical and loboratory results. The mest common vascullist in FMF is hench schooling purper (ISP) Another vascullist sable seen more frequently in FMF compered to the normal population is polypterfits in odos (PAN) FMF must be questioned in PAN emerging in childhood and youth.

#### Amyloid

The most basic feature determining the prognosis of TMI
disease is the presence of emploidosis. This protein, called
aroun emplier A. ISAM. Is produced by the liver. It is protein, called
aroun emplier A. ISAM. Is produced by the liver. It is protein
called to be the depredation product of an earle phase receled
to the the depredation product of an earle phase receled
the product product of an earle phase receled
the related, and other infection, mollipsecopic, lissue breaked, and
other infections of the state of the related to the related
the related amplication is professional. The related amplication is professional to the related
to the related to the related to the related to the related to the related
to the related to the related to the related to the related to the related to the related to the related to the related to the related to the related to the related to the related to the related to the related to the related to the related to the related to the related to the related to the related to the related to the related to the related to the related to the related to the related to the related to the related to the related to the related to the related to the related to the related to the related to the related to the related to the related to the related to the related to the related to the related to the related to the related to the related to the related to the related to the related to the related to the related to the related to the related to the related to the related to the related to the related to the related to the related to the related to the related to the related to the related to the related to the related to the related to the related to the related to the related to the related to the related to the related to the related to the related to the related to the related to the related to the related to the related to the related to the related to the related to the related to the related to the related to the related to the related to the related to the related to the related to the re

#### Neurological Involvement

Although rare, neurological involvement may occur during FMF eltocks. The most common finding in neurological involvement is a headache. Very carely, asseptic meningitis eltocks can be seen. Cases with pseudolumor cerebral and cranial nerve involvement sensitive to colchicine therapy have

#### Wil. Ogofteam.fmf Ogofteam.fmf George of

There is no definitive diagnostic examination or a There is no definitive diagnostic examination or a specific laboratory test for FM dissess FM dissess did specific laboratory test for FM dissess FM dissess diagnosed, clinical findings-lests, family history, bischemical and spentic laboratory dela response to treetment, and exclusion of other familial periodic fever syndromes. Although genetic analysis supports-helps the diagnosts of FMF dissess, it is not a definitive diagnostic feature.

#### Clinical Diagnosis

#### Pelvic **Involvement**

FMF can odversely affect fertility in female patients. The resson is thought to be pelvic adhesions secondary to inflammation or inscerrages as result of adominal citizents. It is known that attacks limited to the pervic region in FMF policiest stimulate the formation of pelvic inflammatery disease (PID).

#### Clinical Diagnosis

If the patient is observed during the atlack, the presence of inflammatory accompanying the atlack (leukocytosis, sedimentation (ESR), C-reactive protein (CRP), and librinogen increase), and the decrease of those features in tests to normal values after the atlack ends, helps the diegnosis of the FMF. It should altack ands. helps the diagnosis of the FMF. It should be kept in mind that the positive results of these tests are not specific to the FMF, but only shows the presence of inflammation in the body. Some accepted diagnostic features are used in clinical practice to diagnose the disease.

#### Liver-Spleen Involvement

Acute hepditis and recurrent hyperbilirubinemia (yellowing of the skin and the whites of the eyes) have been reported in FMF polerents treeded with colchione. Splemonegyl is in fact of 190. The polerent treed with colchione. Splemonegyl is in fact of 190. The polerent been fact that must of the rectal biopsies swanized are negative tor amylical suppets that there is no amylicid accumulation as a result of splenic enlargement.