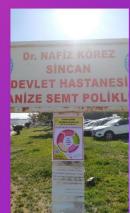

After preparing our hand brochures and poster designs to raise social awareness of FMF disease, brochures were handed out to raise awareness. Our posters were hung in 12 cities, and our design was published on billboards in Antalya.

**Event:** Poster Work

**Aim:** To raise awareness by hanging posters in different cities. We used 2 designs while preparing our poster. We included the symptoms of the disease in our first poster design. In our second poster, we aimed to convey the message that we are stronger together and we are aware through the picture of people hugging each other.

**Target:** We aimed to hang our posters in streets and neighborhoods with at least 2 posters in every city.

**Result:** Our posters were hung at more than 50 points in 12 cities.

**Event:** Brochure Work