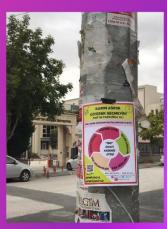

After preparing our hand brochures and poster designs to raise social awareness of FMF disease, brochures were handed out to raise awareness. Our posters were hung in 12 cities, and our design was published on billboards in Antalya.

**Result:** Our article that we prepared for awareness was published in 8 news sites and newspapers in total.

**Event:** Aware Cities – Billboard Study with GOF Team

**Aim:** To inform people by hanging the billboard design that we have prepared on the billboards in the densely populated areas of the cities. While preparing the design of our poster, we included the symptoms of our disease. We aimed to give the message that we are stronger together by putting a picture of people hugging each other.

**Event:** Poster Work

**Aim:** To raise awareness by hanging posters in different cities. We used 2 designs while preparing our poster. We included the symptoms of the disease in our first poster design. In our second poster, we aimed to convey the message that we are stronger together and we are aware through the picture of people hugging each other.