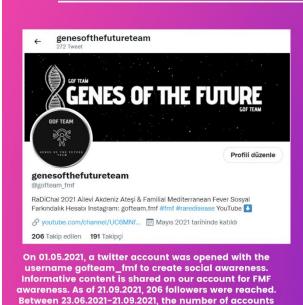

#### **TWITTER AND YOUTUBE ACCOUNT DATA STATISTICS**

accessed statistically is 102,300.

On 02.05.2021, a YouTube account was opened with the username Genes of the Future to create social awareness. Live broadcast events were organized on our account for FMF awareness. As of 21.09.2021, 262 followers were reached. Statistically, the number of accounts accessed to our account is 4,681.