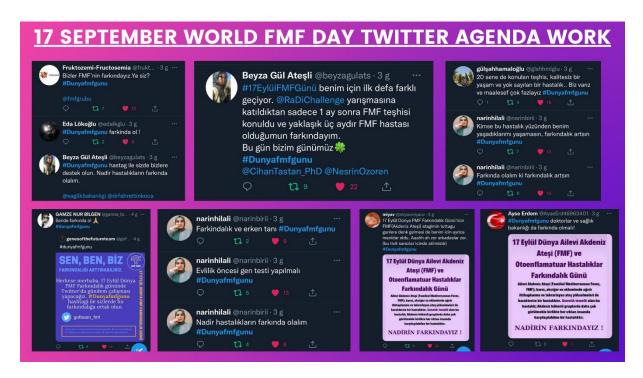

On September 17, World FMF awareness day, we managed to enter the Turkey Agenda by working on the Twitter agenda.

Our article, which we created for awareness, was published on news sites and newspapers by bringing the FMF disease to the press.

**Target:** To enter the agenda of Turkey.

**Result:** We entered the agenda of Turkey with 1532 tweets.

RARE STORIES OF RARE PEOPLE EVENT WAS HELD ON YOUTUBE AND INSTAGRAM LIVE BROADCAST WITH FMF PATIENT MS. HAVVA AND MS. NURCAN.