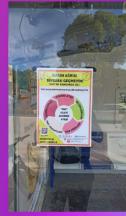

On September 17, World FMF awareness day, we managed to enter the Turkey Agenda by working on the Twitter agenda.

Our article, which we created for awareness, was published on news sites and newspapers by bringing the FMF disease to the press.

Sincan Express newspaper website link: <a href="https://sincanekspress.com/karin-agrisi-diyip-gecmeyin-fmfin-farkinda-ol-tedavi-genlerimizde/">https://sincanekspress.com/karin-agrisi-diyip-gecmeyin-fmfin-farkinda-ol-tedavi-genlerimizde/</a>