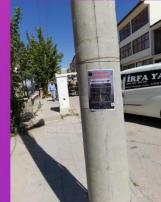

After preparing our hand brochures and poster designs to raise social awareness of FMF disease, brochures were handed out to raise awareness. Our posters were hung in 12 cities, and our design was published on billboards in Antalya.

**Event:** Poster Work

**Aim:** To raise awareness by hanging posters in different cities. We used 2 designs while preparing our poster. We included the symptoms of the disease in our first poster design. In our second poster, we aimed to convey the message that we are stronger together and we are aware through the picture of people hugging each other.

**Target:** We aimed to hang our posters in streets and neighborhoods with at least 2 posters in every city.

**Result:** Our posters were hung at more than 50 points in 12 cities.

**Event:** Brochure Work