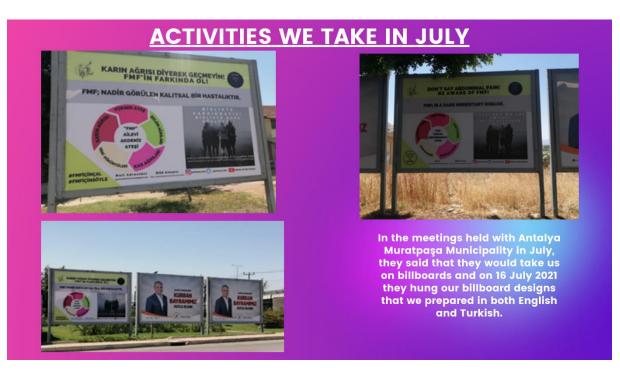

After preparing our hand brochures and poster designs to raise social awareness of FMF disease, brochures were handed out to raise awareness. Our posters were hung in 12 cities, and our design was published on billboards in Antalya.

**Target:** To appear at bus stops and on billboards.

**Result:** Our 2 Turkish and 1 English designs in Antalya-Muratpaşa region were hung in 3 busy areas of the city. At the Ankara-Sincan Municipality council meeting, a proposal was presented under the name of "FMF Disease Social Awareness Study" and it was approved by the parliament. A meeting was held with Edirne Municipality through the owner of Edirne TV Media and it was concluded positively. There is a queue for Edirne billboards. We have met with Karaman Municipality and received a positive response from there. Finally, we continue to meet with Samsun Municipality.