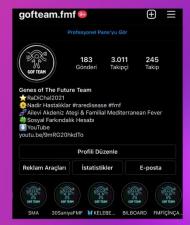

#### **INSTAGRAM ACCOUNT MONTHLY DATA STATISTICS** 28.850 Son 30 Gün V 1 Tem - 30 Ter 25,369 24.709 **Erisilen Hesap** Takipçi Olanlar ve Olmayanlar 1.591 23,700 2800 826 İçerik Türü 5.827 1.659 2300

On 01.05.2021, an Instagram account was opened with the username gofteam.fmf to create social awareness. Informative content is shared on our account for FMF awareness. As of 01.05.2021, 1200 followers were reached on 30.05.2021. Statistically, the number of accounts accessed to our account is 28,850.

As of 30.06.2021, 1724 followers were reached. Statistically, the number of accounts accessed to our account is 25,369.

As of 31.07.2021, 2145 followers were reached. Statistically, the number of accounts accessed to our account is 24,709.

## **INSTAGRAM ACCOUNT MONTHLY DATA STATISTICS**

As of 31.08.2021, 2347 followers were reached. Statistically, the number of accounts accessed to our account is 12,364.

As of 20.09.2021, 3011 followers were reached. Statistically, the number of accounts accessed to our account is 116,227.

As of 20.09.2021, 3011 followers were reached.