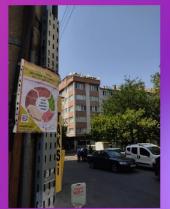

After preparing our hand brochures and poster designs to raise social awareness of FMF disease, brochures were handed out to raise awareness. Our posters were hung in 12 cities, and our design was published on billboards in Antalya.

**Event:** Poster Work

**Aim:** To raise awareness by hanging posters in different cities. We used 2 designs while preparing our poster. We included the symptoms of the disease in our first poster design. In our second poster, we aimed to convey the message that we are stronger together and we are aware through the picture of people hugging each other.

**Target:** We aimed to hang our posters in streets and neighborhoods with at least 2 posters in every city.

**Result:** Our posters were hung at more than 50 points in 12 cities.

**Event:** Brochure Work