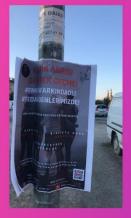

After preparing our hand brochures and poster designs to raise social awareness of FMF disease, brochures were handed out to raise awareness. Our posters were hung in 12 cities, and our design was published on billboards in Antalya.

**Event:** Poster Work

**Aim:** To raise awareness by hanging posters in different cities. We used 2 designs while preparing our poster. We included the symptoms of the disease in our first poster design. In our second poster, we aimed to convey the message that we are stronger together and we are aware through the picture of people hugging each other.

**Target:** We aimed to hang our posters in streets and neighborhoods with at least 2 posters in every city.

**Result:** Our posters were hung at more than 50 points in 12 cities.

**Event:** Brochure Work