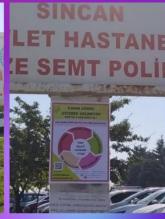

After preparing our hand brochures and poster designs to raise social awareness of FMF disease, brochures were handed out to raise awareness. Our posters were hung in 12 cities, and our design was published on billboards in Antalya.

**Event:** Poster Work

**Aim:** To raise awareness by hanging posters in different cities. We used 2 designs while preparing our poster. We included the symptoms of the disease in our first poster design. In our second poster, we aimed to convey the message that we are stronger together and we are aware through the picture of people hugging each other.

**Target:** We aimed to hang our posters in streets and neighborhoods with at least 2 posters in every city.

**Result:** Our posters were hung at more than 50 points in 12 cities.

**Event:** Brochure Work