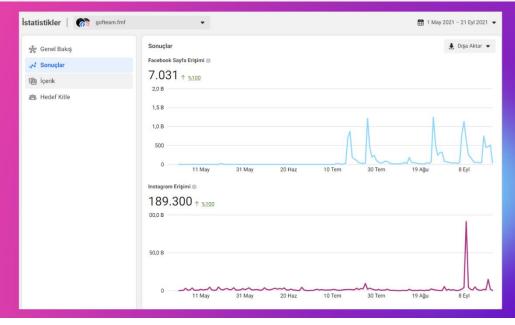

## **FACEBOOK AND INSTAGRAM ACCOUNTS DATA STATISTICS**

#### **FACEBOOK ACCOUNT DATA STATISTICS**

On 04.05.2021, a facebook page was opened with the username gofteam.fmf to create social awareness. Informative content is shared on our account for FMF awareness. As of 21.09.2021, 270 followers were reached. Statistically, the number of accounts accessed to our account is 7.031.

#### **TWITTER AND YOUTUBE ACCOUNT DATA STATISTICS**

accessed statistically is 102,300.

On 02.05.2021, a YouTube account was opened with the username Genes of the Future to create social awareness. Live broadcast events were organized on our account for FMF awareness. As of 21.09.2021, 262 followers were reached. Statistically, the number of accounts accessed to our account is 4,681.